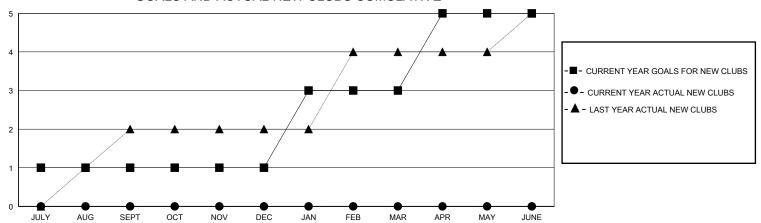

## GOALS AND ACTUAL NEW CLUBS CUMULATIVE

## District 3234D1

Results as of: 8/31/2024

| GMT: | LOCATION INDIA | GMT CA |
|------|----------------|--------|
|      |                |        |

|                       | Club          | s         |               |                       | Men                    | nbers                   |                                                    |
|-----------------------|---------------|-----------|---------------|-----------------------|------------------------|-------------------------|----------------------------------------------------|
| RESULTS FOR 2024-2025 |               |           |               | RESULTS FOR 2024-2025 |                        |                         |                                                    |
| QUARTER               | NEW CLUB GOAL | NEW CLUBS | DROPPED CLUBS | QUARTER MEMB          | SER GROWTH NET<br>GOAL | MEMBER GROWTH<br>ACTUAL | DROPPED<br>MEMBERS ACTUAL<br>(including transfers) |
| JULY/AUG/SEPT         | 1             | 0         | 0             | JULY/AUG/SEPT         | 10                     | 85                      | 37                                                 |
| OCT/NOV/DEC           | 0             | 0         | 0             | OCT/NOV/DEC           | 10                     | 0                       | 0                                                  |
| JAN/FEB/MAR           | 2             | 0         | 0             | JAN/FEB/MAR           | 20                     | 0                       | 0                                                  |
| APR/MAY/JUNE          | 2             | 0         | 0             | APR/MAY/JUNE          | 20                     | 0                       | 0                                                  |