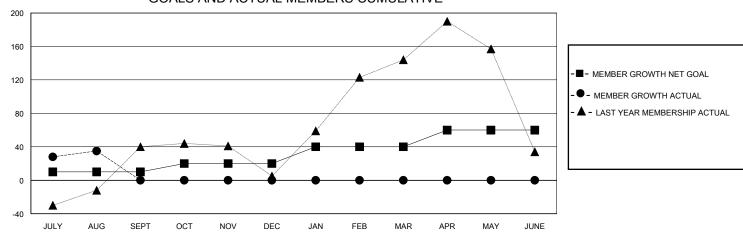

## GOALS AND ACTUAL MEMBERS CUMULATIVE

| DROPPED CLUBS: 0 |    | 21 CLUBS OF 81 ADDED 1 OR MORE<br>NEW MEMBERS | GENDER DISTRIBUTION           MALE         1,902 (71.18%)           FEMALE         770 (28.82%) |             |     |
|------------------|----|-----------------------------------------------|-------------------------------------------------------------------------------------------------|-------------|-----|
| DROPPED MEMBERS  |    |                                               |                                                                                                 |             |     |
| DECEASED         | 3  | CLICK HERE FOR CUMULATIVE                     | TOTAL FAMILY UNIT MEMBERS                                                                       |             | 966 |
| CLUB CANCELLED   | 0  | MEMBERSHIP DATA                               |                                                                                                 |             | 400 |
| OTHER            | 34 | FAMILY MEMBERS PAYING DUES                    |                                                                                                 | PAYING HALF | 498 |
| TOTAL            | 37 |                                               | 5020                                                                                            |             |     |

## District 3234D1

Results as of: 8/31/2024

| GMT: | LOCATION INDIA | GMT CA |
|------|----------------|--------|
|      |                |        |

|                       | Club          | s         |               |                       | Men                    | nbers                   |                                                    |
|-----------------------|---------------|-----------|---------------|-----------------------|------------------------|-------------------------|----------------------------------------------------|
| RESULTS FOR 2024-2025 |               |           |               | RESULTS FOR 2024-2025 |                        |                         |                                                    |
| QUARTER               | NEW CLUB GOAL | NEW CLUBS | DROPPED CLUBS | QUARTER MEMB          | SER GROWTH NET<br>GOAL | MEMBER GROWTH<br>ACTUAL | DROPPED<br>MEMBERS ACTUAL<br>(including transfers) |
| JULY/AUG/SEPT         | 1             | 0         | 0             | JULY/AUG/SEPT         | 10                     | 85                      | 37                                                 |
| OCT/NOV/DEC           | 0             | 0         | 0             | OCT/NOV/DEC           | 10                     | 0                       | 0                                                  |
| JAN/FEB/MAR           | 2             | 0         | 0             | JAN/FEB/MAR           | 20                     | 0                       | 0                                                  |
| APR/MAY/JUNE          | 2             | 0         | 0             | APR/MAY/JUNE          | 20                     | 0                       | 0                                                  |